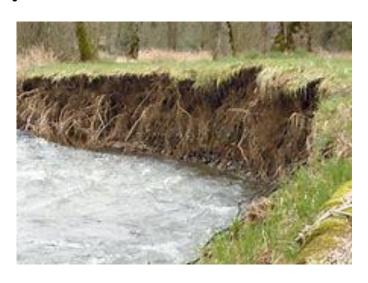

### Issues in the Watershed

Eroding creeks beds cause flooding

Chemicals from homes and yards kill pollinators and fish